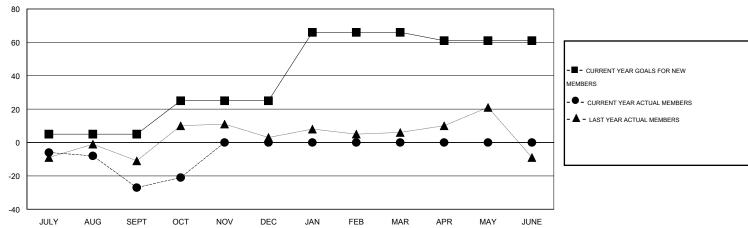

#### GOALS AND ACTUAL MEMBERS CUMULATIVE

| DROPPED CLUBS: 0  DROPPED MEMBERS |              | 14 CLUBS OF 68 ADDED 1 OR MORE<br>NEW MEMBERS | GENDER DISTRIBU<br>MALE<br>FEMALE     | ITION<br>1,218 (78.13%)<br>341 (21.87%) |            |
|-----------------------------------|--------------|-----------------------------------------------|---------------------------------------|-----------------------------------------|------------|
| DECEASED CLUB CANCELLED           | 6<br>0<br>43 | CLICK HERE FOR HEALTH ASSESSMENT DATA         | FAMILY UNIT MEMBERS HEAD OF HOUSEHOLD |                                         | 247<br>122 |
| TOTAL TOTAL                       | 49           |                                               | NON-HEAD OF HOUSEHOL                  | D                                       | 125        |